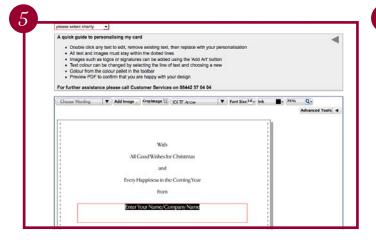

Select the card range that you are interested in, from the collections available on the site's home page.

For cards that have the option to personalise the front cover enter the details as shown into the field on the top right of the screen then click on the Next icon, cards that do not have an ability to personalise the front will go straight to the option to personalise the inside of the card (stages 5 and 6).

You now have the option to personalise the inside of the card. If you wish to support a charity select this from the dropdown list. The personalise tool allows you to upload a piece of art such as a photo image or a logo or simply change the text within the greeting. Changing individual elements of the greeting text is done by:

· clicking once on the text area which will result in a red border appearing around the text to be edited.

- · Double click again at the start or end of the text to position your cursor
- · Removing the existing text by highlighting and pressing the delete button.
- · Insert the new text that you require.