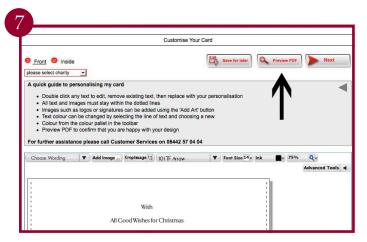

## How to order - continued

Click 'Preview PDF', this is very important as this is your proof and amendments cannot be made once the order is submitted.

The PDF view will appear, this is exactly how the card will be printed so please check it very carefully.

You will now get your open orders screen.

Within the open order screen you have another opportunity to check that the card details are correct and even email them to your customer for approval.

If happy with the PDF preview close the PDF window and click on Next.