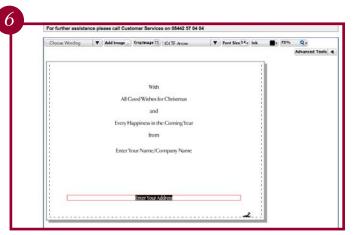

You now have the option to personalise the inside of the card. If you wish to support a charity select this from the dropdown list. The personalise tool allows you to upload a piece of art such as a photo image or a logo or simply change the text within the greeting. Changing individual elements of the greeting text is done by:

· clicking once on the text area which will result in a red border appearing around the text to be edited.

- · Double click again at the start or end of the text to position your cursor
- · Removing the existing text by highlighting and pressing the delete button.
- · Insert the new text that you require.