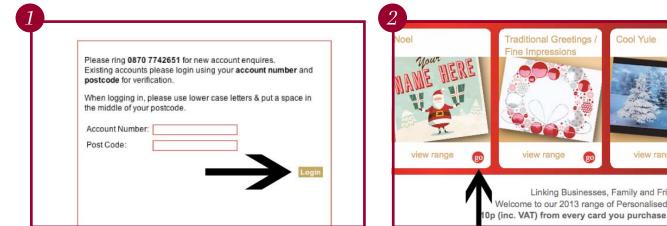

## How to order...

Login into the website using the information supplied to you from CCA Occasions Ltd

From your chosen collection select the actual card that you wish to order and click 'Personalise Now!'.