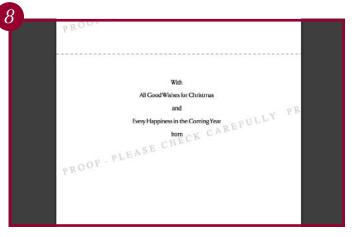

## How to order - continued

Click 'Preview PDF', this is very important as this is your proof and amendments cannot be made once the order is submitted.

The PDF view will appear, this is exactly how the card will be printed so please check it very carefully.